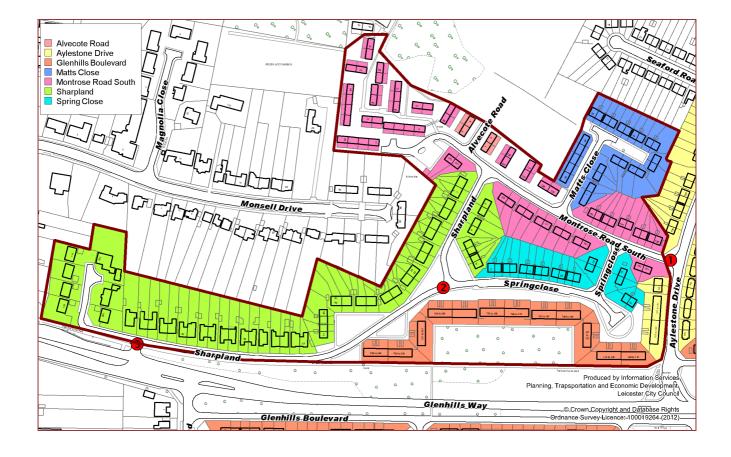

## C. If a road is closed we would prefer it to be closed (see map overleaf):

|    |                                                                                                                                                                                                                                                                                                    | Please tick one box |
|----|----------------------------------------------------------------------------------------------------------------------------------------------------------------------------------------------------------------------------------------------------------------------------------------------------|---------------------|
| 1. | Near the Aylestone                                                                                                                                                                                                                                                                                 |                     |
|    | Drive/Montrose Road junction (so that the only way into the area would be from Glenhills Way)                                                                                                                                                                                                      |                     |
| 2. | On Sharpland, on the Glenhills Way side of the junction with Spring Close (so that some of the residents of Sharpland and people coming and going from Montrose Road South and Spring Close would have to use the Aylestone Drive entrance and the others would only be able to use Glenhills Way) |                     |
| 3. | Near the Glenhills Way/Sharpland junction (so that the only way into the area would be from Aylestone Drive)                                                                                                                                                                                       |                     |

**Customer Service Centre** – 499 Saffron Lane, LE2 6UQ.

Map: Local area and possible road closure points.

give details overleaf